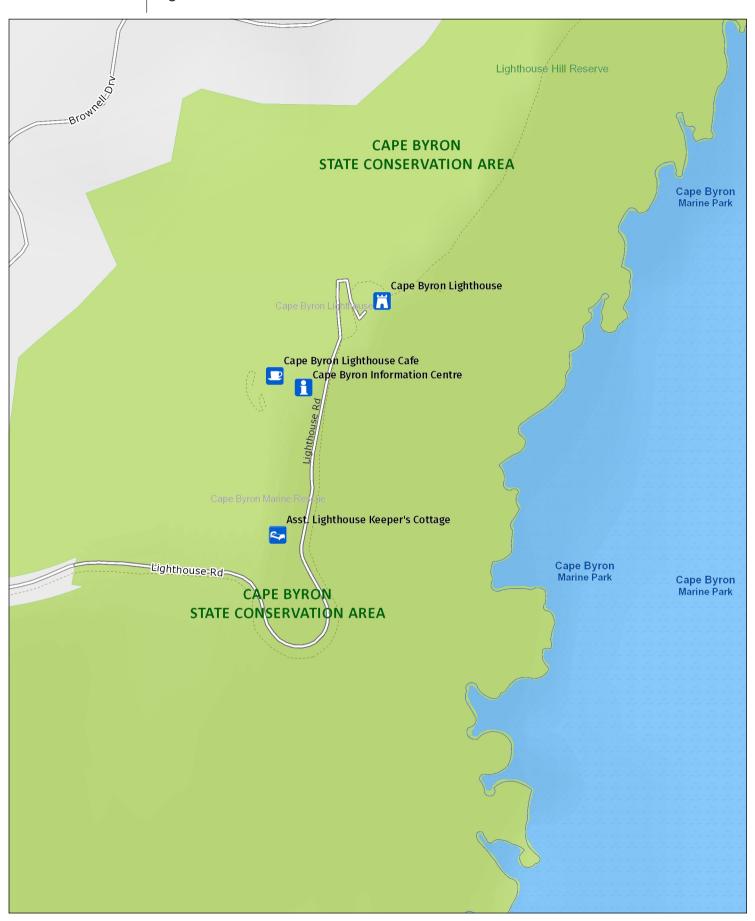

## **Cape Byron State Conservation Area**

Lighthouse area

This map does not provide detailed information on topography, alerts or opening times and may not be suitable for some activities.

Map Published: 20-Oct-2021