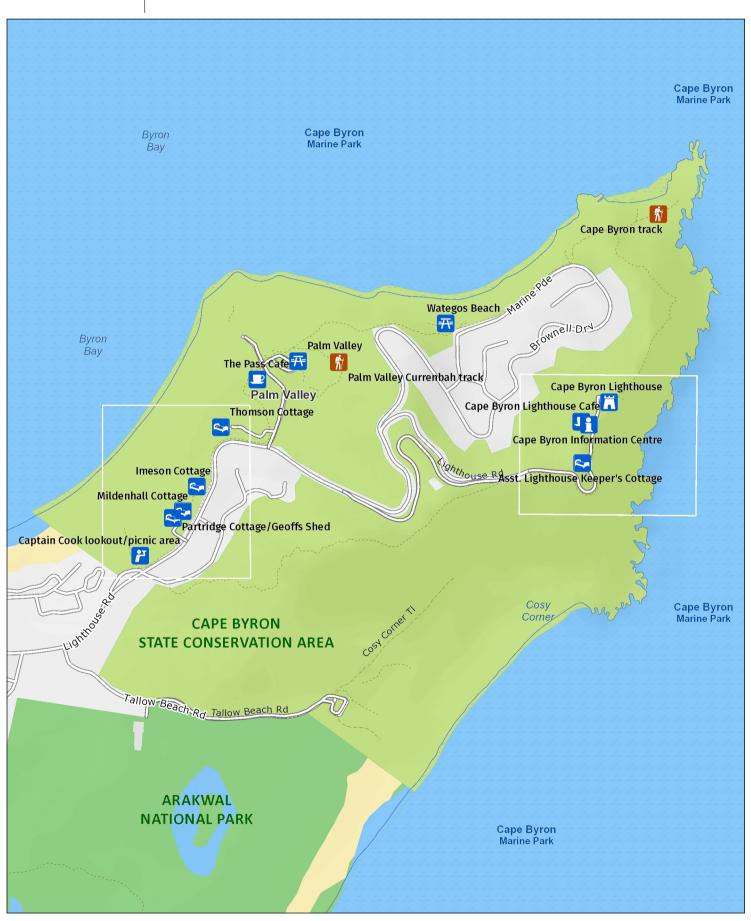

## MAP INFORMATION

This map does not provide detailed information on topography, alerts or opening times and may not be suitable for some activities.

Map Published: 20-Oct-2021

## **Cape Byron State Conservation Area**

Lighthouse area

This map does not provide detailed information on topography, alerts or opening times and may not be suitable for some activities.

Map Published: 20-Oct-2021

## **Cape Byron State Conservation Area**

Cottages area

This map does not provide detailed information on topography, alerts or opening times and may not be suitable for some activities.

Map Published: 20-Oct-2021