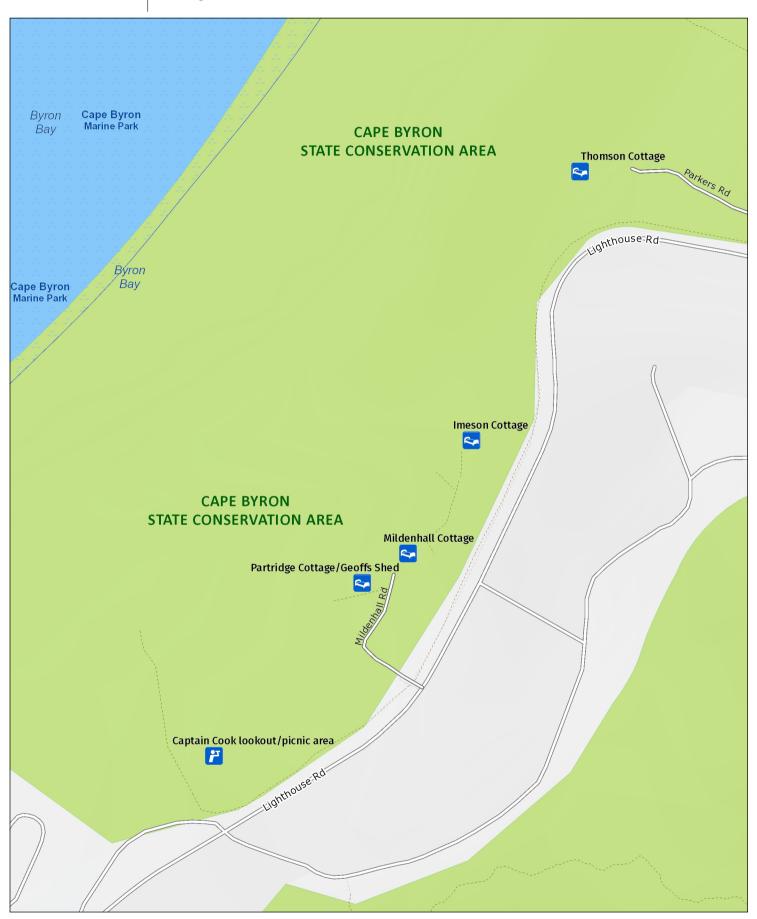

## **Cape Byron State Conservation Area**

Cottages area

This map does not provide detailed information on topography, alerts or opening times and may not be suitable for some activities.

Map Published: 20-Oct-2021