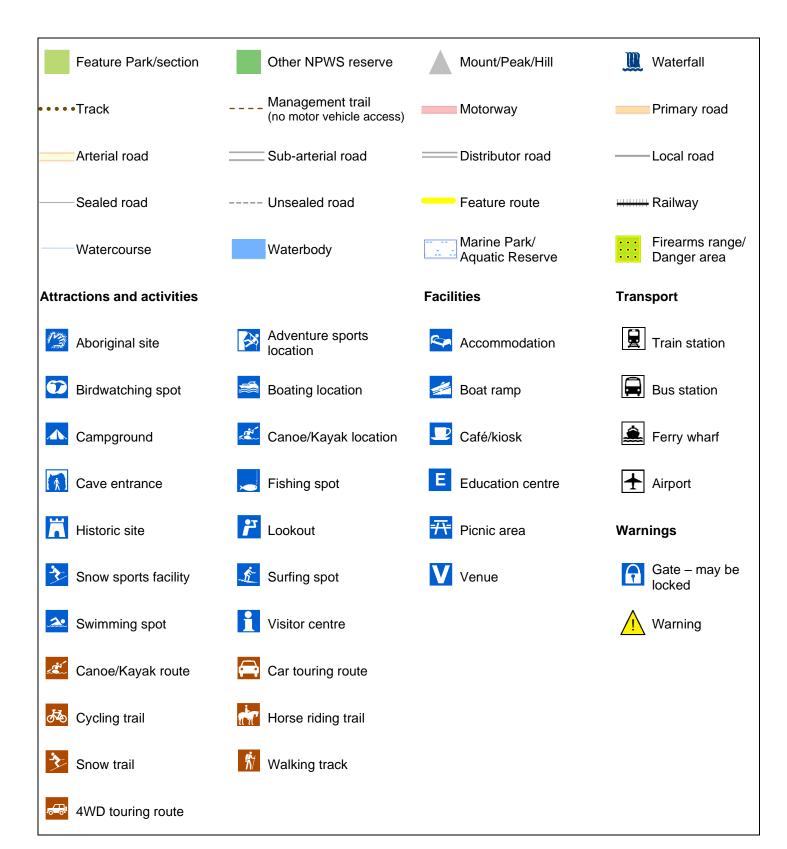

## **Cape Byron State Conservation Area**

Overview

## MAP INFORMATION

This map does not provide detailed information on topography, alerts or opening times and may not be suitable for some activities.

Map Published: 20-Oct-2021

## **Cape Byron State Conservation Area**

Lighthouse area

This map does not provide detailed information on topography, alerts or opening times and may not be suitable for some activities.

Map Published: 20-Oct-2021

## **Cape Byron State Conservation Area**

Cottages area

This map does not provide detailed information on topography, alerts or opening times and may not be suitable for some activities.

Map Published: 20-Oct-2021