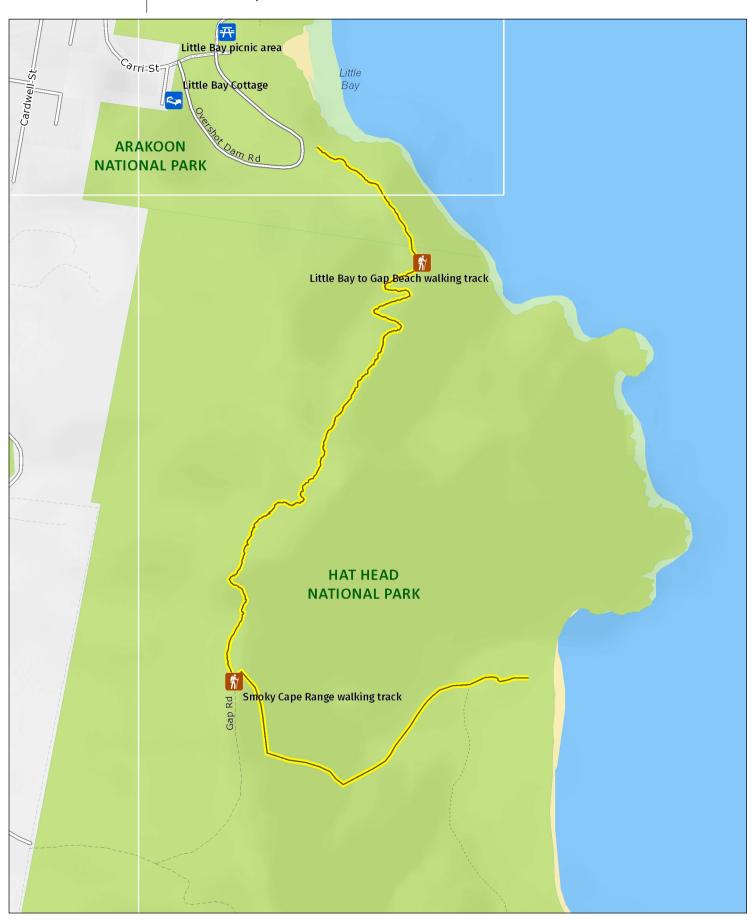

## Little Bay to Gap Beach walking track

Detail: Smoky Cape area

This map does not provide detailed information on topography, alerts or opening times and may not be suitable for some activities.

Map Published: 15-Feb-2024