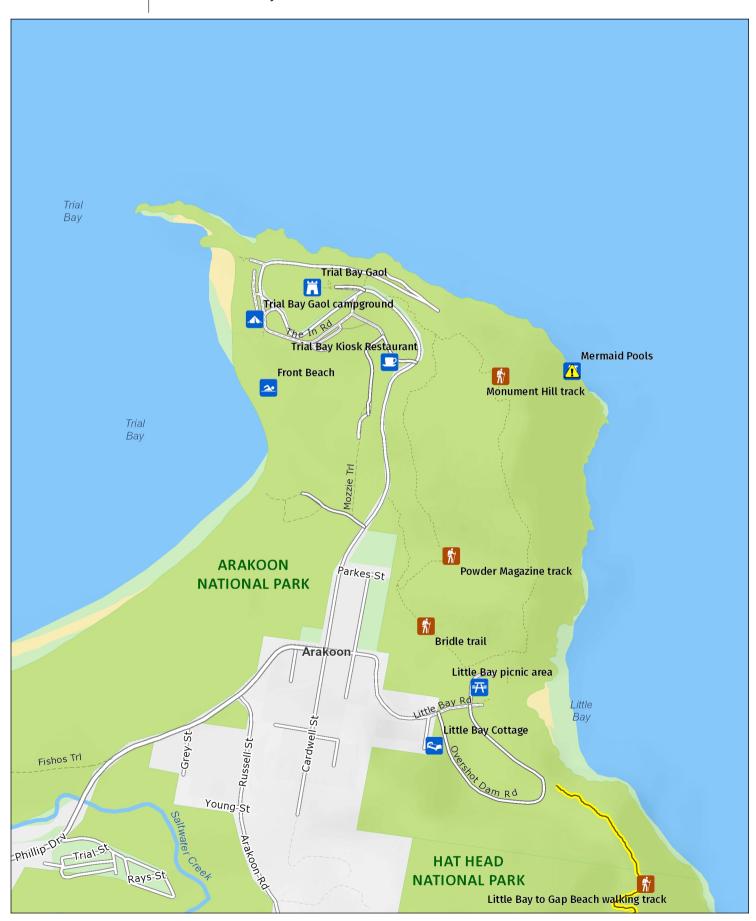

## Little Bay to Gap Beach walking track

Detail: Trial Bay Gaol area

## MAP INFORMATION

This map does not provide detailed information on topography, alerts or opening times and may not be suitable for some activities.

Map Published: 15-Feb-2024