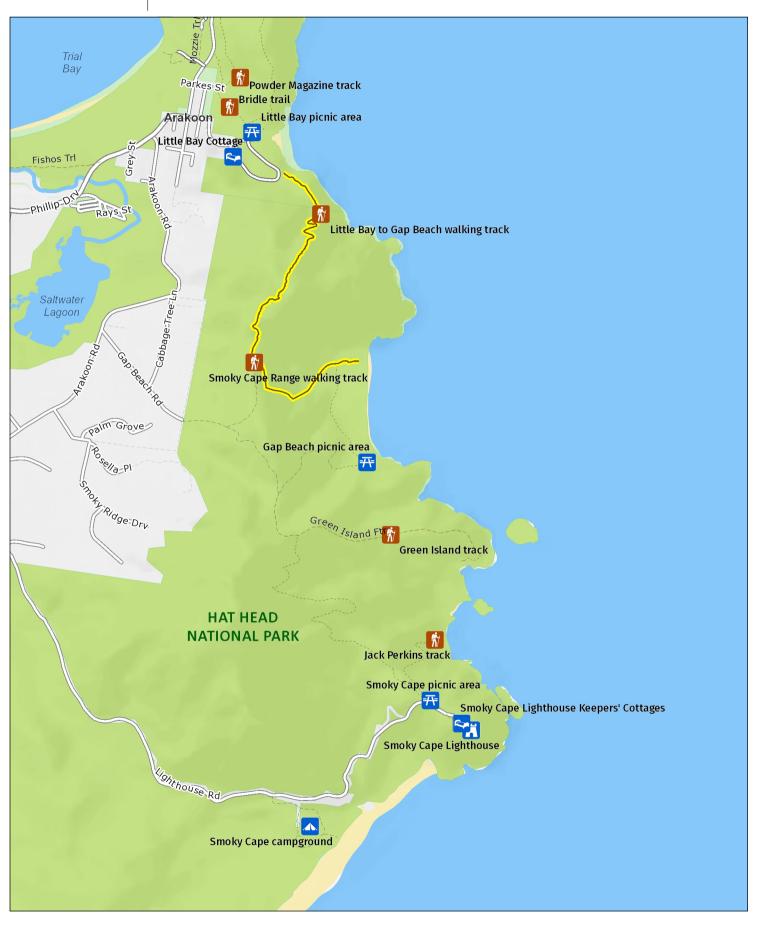

## Little Bay to Gap Beach walking track

Detail: Smoky Cape area

This map does not provide detailed information on topography, alerts or opening times and may not be suitable for some activities.

Map Published: 15-Feb-2024